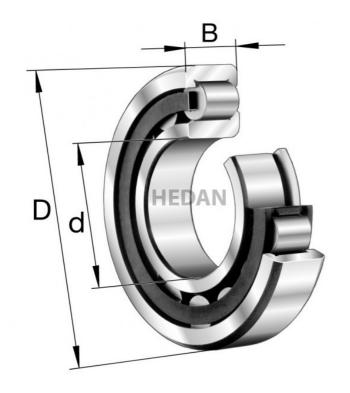

NJ2207



## Variants

|          | Index                   | Attributes | Availability | Price                                                   |
|----------|-------------------------|------------|--------------|---------------------------------------------------------|
|          | NJ2207-E-XL-<br>TVP2-C4 |            | Low          | Product prices will become<br>visible after signing in. |
|          | NJ2207-E-XL-<br>TVP2    |            | Low          | Product prices will become<br>visible after signing in. |
| D of COP | NJ2207-E-XL-<br>M1A-C3  |            | Low          | Product prices will become visible after signing in.    |
| D of COP | NJ2207-E-XL-<br>TVP2-C3 |            | Low          | Product prices will become visible after signing in.    |
|          | NJ2207-E-XL-