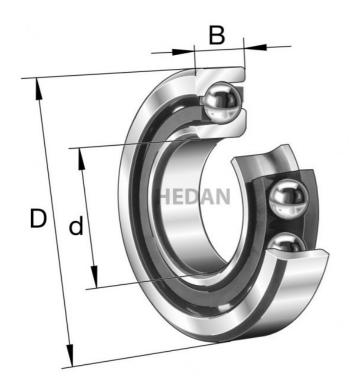

7201-В



## Variants

|         | Index                 | Attributes | Availability | Price                                                |
|---------|-----------------------|------------|--------------|------------------------------------------------------|
|         | 7201-B-XL-<br>TVP-UA  |            | Low          | Product prices will become visible after signing in. |
|         | 7201-B-XL-<br>TVP-UO  |            | High         | Product prices will become visible after signing in. |
| D d CP  | 7201-B-XL-JP          |            | Out of stock | Product prices will become visible after signing in. |
| D a DEC | 7201-B-XL-<br>2RS-TVP |            | Low          | Product prices will become visible after signing in. |
|         | 7201-B-XL-<br>TVP     |            | Medium