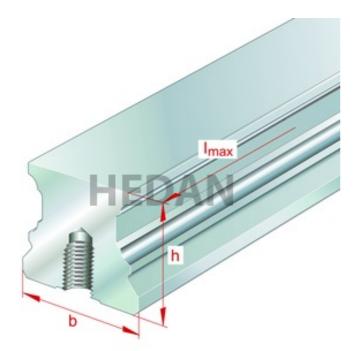

TKVD25



## Variants

|       | Index                      | Attributes | Availability | Price                                                   |
|-------|----------------------------|------------|--------------|---------------------------------------------------------|
|       | TKVD25-U-<br>G3/6000       |            | Low          | Product prices will become visible after signing in.    |
| 00    | TKVD25-<br>G3/6000         |            | Out of stock | Product prices will become visible after signing in.    |
|       | TKVD25-W-<br>G3/6000       |            | Out of stock | Product prices will become visible after signing in.    |
| HEDAN | TKVD25-W-<br>G3/1200-13/47 |            | Low          | Product prices will become visible after signing in.    |
| HEDAN | TKVD25-U-<br>G3