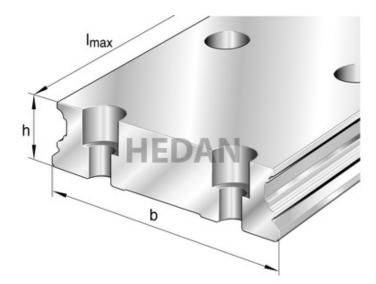

## TKVD25

## Variants

|       | Index                      | Attributes | Availability | Price                                                   |
|-------|----------------------------|------------|--------------|---------------------------------------------------------|
|       | TKVD25-W-<br>G3/6000       |            | Out of stock | Product prices will become visible after signing in.    |
|       | TKVD25-U-<br>G3/6000       |            | Low          | Product prices will become visible after signing in.    |
| 00    | TKVD25-<br>G3/6000         |            | Out of stock | Product prices will become visible after signing in.    |
| HEDAN | TKVD25-W-<br>G3/1200-13/47 |            | Low          | Product prices will become visible after signing in.    |
| HEDAN | TKVD25-U-<br>G3/2200-27/33 |            | Low          | Product prices will become<br>visible after signing in. |