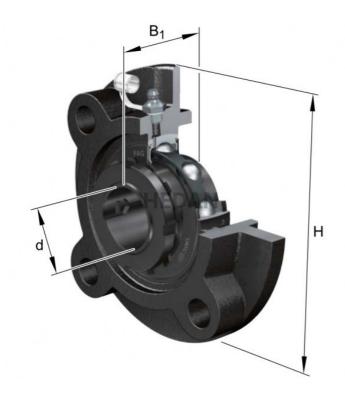

UKFC21



## **Variants**

| Index      | Attributes | Availability | Price                                                |
|------------|------------|--------------|------------------------------------------------------|
| UKFC213-J7 |            | Out of stock | Product prices will become visible after signing in. |
| UKFC216-J7 |            | Low          | Product prices will become visible after signing in. |
| UKFC211-J7 |            | Low          | Product prices will become visible after signing in. |
| UKFC218-J7 |            | Low          | Product prices will become visible after signing in. |
| UKFC210-J7 |            | Low          | Product prices will become visible after signing in. |
| UKFC212-J7 |            | Out of stock | Product prices will become visible after s