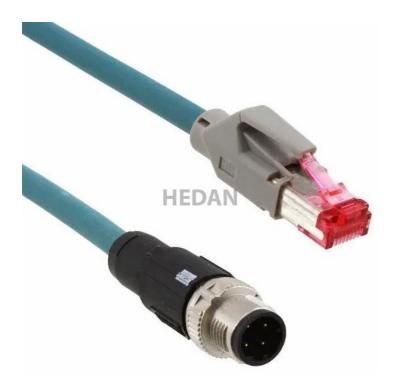

## **Variants**

|     | Index                                               | Attributes | Availability | Price                                                |
|-----|-----------------------------------------------------|------------|--------------|------------------------------------------------------|
| 100 | SMART-<br>CHECK.CABLE-<br>ETH-P-M12-<br>RJ45-5M     |            | Low          | Product prices will become visible after signing in. |
| 100 | SMART-<br>CHECK.CABLE-<br>ETH-P-M12-<br>RJ45-2M     |            | Out of stock | Product prices will become visible after signing in. |
|     | SMART-<br>CHECK.CABLE-<br>DISTRIBUTOR-<br>P-M12-M12 |            | Low          | Product prices will become visible after signing in. |
| 1   | SMART-<br>CHECK.CABLE-<br>IO-P-M12-OE-<br>20M       |            | Out of stock | Product prices will become visible after signing in. |
|     | SMART-<br>CHECK.CABLE-<br>POW-P-M12-<br>OE-10M      |            | Out of stock | Product prices will become visible after signing in. |