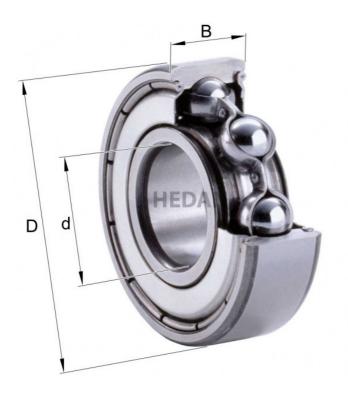

16003



## **Variants**

|   | Index             | Attributes | Availability | Price                                                |
|---|-------------------|------------|--------------|------------------------------------------------------|
|   | 16003-A-2Z-<br>C3 |            | Low          | Product prices will become visible after signing in. |
|   | 16003-A           |            | Out of stock | Product prices will become visible after signing in. |
|   | 16003-A-2Z        |            | High         | Product prices will become visible after signing in. |
|   | 16003-A-C3        |            | Low          | Product prices will become visible after signing in. |
| 0 | 16003-A-2RSR      |            | Out of stock | Product prices will become visible after signing in. |