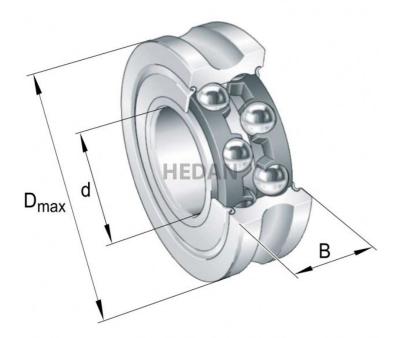

## **Variants**

|                       | Index                | Attributes | Availability | Price                                                |
|-----------------------|----------------------|------------|--------------|------------------------------------------------------|
| D <sub>Rau</sub> d    | LFR50/8-6-<br>2RS-RB |            | High         | Product prices will become visible after signing in. |
| D <sub>oos</sub> of B | LFR50/8-NPP          |            | High         | Product prices will become visible after signing in. |
| HEDAN                 | LFR50/8-6-2Z         |            | Out of stock | Product prices will become visible after signing in. |
| Dono d                | LFR50/5-4-2Z-<br>HLC |            | Low          | Product prices will become visible after signing in. |
| Dans of B             | LFR50/5-6-2Z-<br>HLC |            | Low          | Product prices will become visible after signing in. |