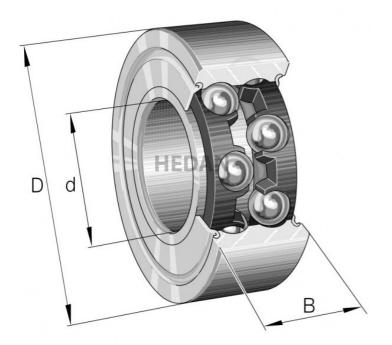

3309-B

## **Variants**

|                 | Index                      | Attributes | Availability | Price                                                |
|-----------------|----------------------------|------------|--------------|------------------------------------------------------|
| D 0 0 0 0 0 0 0 | 3309-BD-XL-<br>2Z-TVH-C3   |            | Low          | Product prices will become visible after signing in. |
| D d C C C       | 3309-BD-XL-<br>2Z-C3       |            | Medium       | Product prices will become visible after signing in. |
| D d S B         | 3309-BD-XL-<br>2Z-TVH      |            | Low          | Product prices will become visible after signing in. |
| HEDAN           | 3309-BD-XL-<br>TVH-C3      |            | Out of stock | Product prices will become visible after signing in. |
|                 | 3309-BD-XL-<br>TVH         |            | Low          | Product prices will become visible after signing in. |
| D d             | 3309-BD-XL-<br>2HRS-TVH-C3 |            | High         | Product prices will become visible after signing in. |
| D d             | 3309-BD-XL-<br>TVH-L285-C3 |            | Out of stock | Product prices will become visible after signing in. |
| D q B           | 3309-BD-XL-<br>2HRS-TVH    |            | Medium       | Product prices will become visible after signing in. |