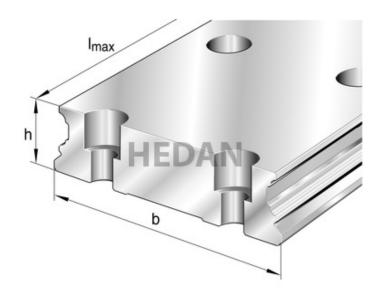

**TKVD35** 

## **Variants**

|       | Index                      | Attributes | Availability | Price                                                |
|-------|----------------------------|------------|--------------|------------------------------------------------------|
|       | TKVD35-W-<br>G3/6000       |            | Out of stock | Product prices will become visible after signing in. |
|       | TKVD35-W-U-<br>G3/3000     |            | Out of stock | Product prices will become visible after signing in. |
| 0     | TKVD35-<br>G3/6000         |            | Out of stock | Product prices will become visible after signing in. |
| HEDAN | TKVD35-<br>G3/2045-45/80   |            | Low          | Product prices will become visible after signing in. |
| 000   | TKVD35-W-<br>G4/3565-55/70 |            | Out of stock | Product prices will become visible after signing in. |
| HEDAN | TKVD35-W-<br>G3/2750-40/70 |            | Out of stock | Product prices will become visible after signing in. |