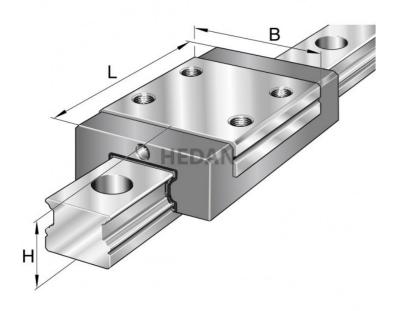

KUME15



## Variants

| Index                               | Attributes | Availability | Price                                                   |
|-------------------------------------|------------|--------------|---------------------------------------------------------|
| KUME15-C-<br>W2-G2-<br>V0/550-10/20 |            | Out of stock | Product prices will become visible after signing in.    |
| KUME15-C-<br>W6-G2-<br>V0/1200      |            | Out of stock | Product prices will become<br>visible after signing in. |
| KUME15-C-<br>W2-G2-<br>V0/880-20/20 |            | Out of stock | Product prices will become visible after signing in.    |
| KUME15-C-<br>W4-G2-<br>V0/800-20/20 |            | Out of stock | Product prices will become<br>visible after signing in. |
| KUME15-C-<br>W1-G