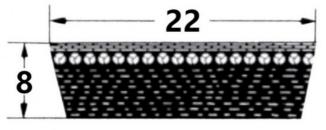

**SVX-22** 

## **Variants**

|           | Index             | Attributes | Availability | Price                                                |
|-----------|-------------------|------------|--------------|------------------------------------------------------|
| \$ 8      | SVX-<br>22X8X610  |            | Out of stock | Product prices will become visible after signing in. |
| \$ 8      | SVX-<br>22X8X1060 |            | Out of stock | Product prices will become visible after signing in. |
| . 22<br>8 | SVX-<br>22X8X650  |            | Out of stock | Product prices will become visible after signing in. |
| - 22<br>8 | SVX-<br>22X8X700  |            | Out of stock | Product prices will become visible after signing in. |
| 8         | SVX-<br>22X8X850  |            | Out of stock | Product prices will become visible after signing in. |
| 22        | SVX-<br>22X8X800  |            | Low          | Product prices will become visible after signing in. |
| 22        | SVX-<br>22X8X750  |            | Low          | Product prices will become visible after signing in. |
| 22        | SVX-<br>22X8X565  |            | Low          | Product prices will become visible after signing in. |