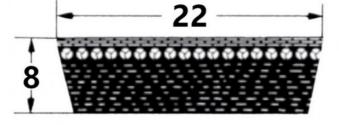

SVX-22

## Variants

|             | Index             | Attributes | Availability | Price                                                |
|-------------|-------------------|------------|--------------|------------------------------------------------------|
| - 22<br>*   | SVX-<br>22X8X650  |            | Out of stock | Product prices will become visible after signing in. |
| ÷ 22        | SVX-<br>22X8X1060 |            | Out of stock | Product prices will become visible after signing in. |
| - 22<br>    | SVX-<br>22X8X700  |            | Out of stock | Product prices will become visible after signing in. |
| - 22<br>    | SVX-<br>22X8X850  |            | Out of stock | Product prices will become visible after signing in. |
| - <u>22</u> | SVX-<br>22X8X800  |            | Low          | Product prices will become visible after signing in. |
| ÷ 22        | SVX-<br>22X8X750  |            | Low          | Product prices will become visible after signing in. |
| 22<br>*     | SVX-<br>22X8X565  |            | Low          | Product prices will become visible after signing in. |
| - 22<br>*   | SVX-<br>22X8X610  |            | Out of stock | Product prices will become visible after signing in. |