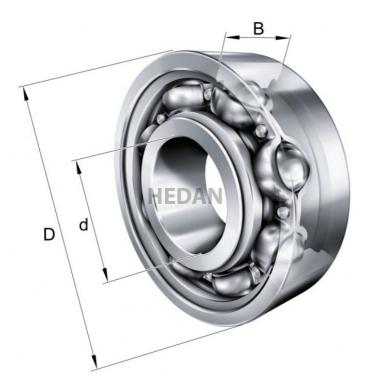

6214-M



## **Variants**

|       | Index               | Attributes | Availability | Price                                                |
|-------|---------------------|------------|--------------|------------------------------------------------------|
|       | 6214-MA-C3          |            | Out of stock | Product prices will become visible after signing in. |
|       | 6214-M-C4           |            | Out of stock | Product prices will become visible after signing in. |
|       | 6214-M-C3           |            | Out of stock | Product prices will become visible after signing in. |
| 0 4 0 | 6214-M-<br>J20AA-C4 |            | Out of stock | Product prices will become visible after signing in. |
|       | 6214-M-P6-C3        |            | Out of stock | Product prices will b