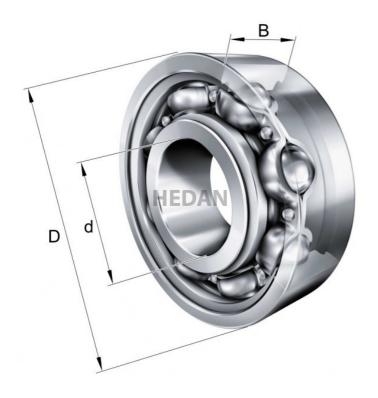

6214-M



## Variants

|    | Index               | Attributes | Availability | Price                                                   |
|----|---------------------|------------|--------------|---------------------------------------------------------|
|    | 6214-M-C4           |            | Out of stock | Product prices will become<br>visible after signing in. |
|    | 6214-MA-C3          |            | Out of stock | Product prices will become<br>visible after signing in. |
|    | 6214-M-C3           |            | Out of stock | Product prices will become visible after signing in.    |
|    | 6214-M-<br>J20AA-C4 |            | Out of stock | Product prices will become visible after signing in.    |
|    | 6214-M-P6-C3        |            | Out of stock | Product prices will become v