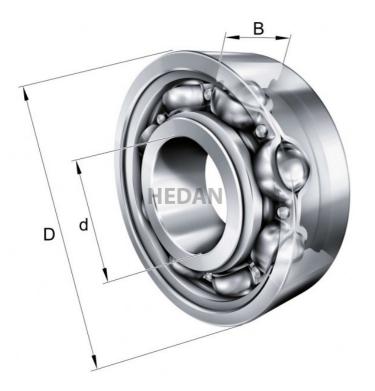

6214-M



## **Variants**

|   | Index               | Attributes | Availability | Price                                                |
|---|---------------------|------------|--------------|------------------------------------------------------|
|   | 6214-M-P6-C3        |            | Out of stock | Product prices will become visible after signing in. |
|   | 6214-MA-C3          |            | Out of stock | Product prices will become visible after signing in. |
|   | 6214-M-C4           |            | Out of stock | Product prices will become visible after signing in. |
|   | 6214-M-C3           |            | Out of stock | Product prices will become visible after signing in. |
|   | 6214-M-<br>J20AA-C4 |            | Out of stock | Product prices will become visible after signing