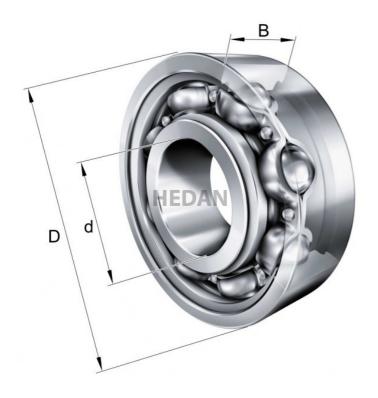

6222-M



## Variants

| Index               | Attributes | Availability | Price                                                   |
|---------------------|------------|--------------|---------------------------------------------------------|
| 6222-MA-C3          |            | Out of stock | Product prices will become<br>visible after signing in. |
| 6222-MA-C4          |            | Low          | Product prices will become<br>visible after signing in. |
| 6222-M-C3           |            | Medium       | Product prices will become visible after signing in.    |
| 6222-MA-P5-<br>C3   |            | Out of stock | Product prices will become visible after signing in.    |
| 6222-M-<br>J20AA-C4 |            | Out of stock | Product prices will become visible after signing in.    |
| 622