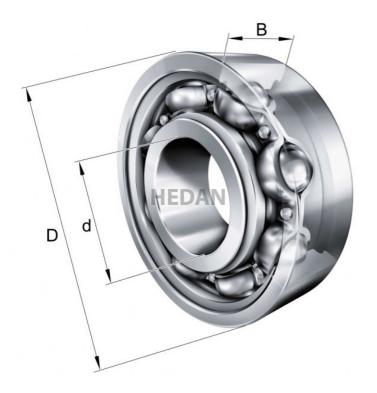

6222-M



## **Variants**

| Index               | Attributes | Availability | Price                                                |
|---------------------|------------|--------------|------------------------------------------------------|
| 6222-MA-P5-<br>C3   |            | Out of stock | Product prices will become visible after signing in. |
| 6222-MA-C3          |            | Out of stock | Product prices will become visible after signing in. |
| 6222-MA-C4          |            | Low          | Product prices will become visible after signing in. |
| 6222-M-C3           |            | Medium       | Product prices will become visible after signing in. |
| 6222-M-<br>J20AA-C4 |            | Out of stock | Product prices will become visible after signing in. |
| 6222-M-C4