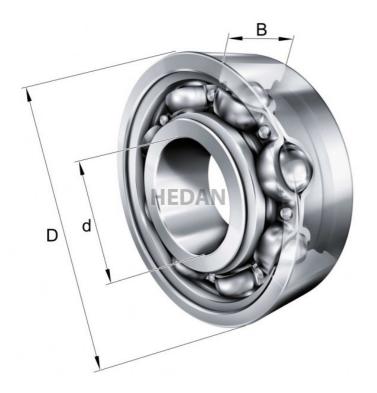

6222-M



## **Variants**

| Index               | Attributes | Availability | Price                                                |
|---------------------|------------|--------------|------------------------------------------------------|
| 6222-MA-C4          |            | Low          | Product prices will become visible after signing in. |
| 6222-MA-C3          |            | Out of stock | Product prices will become visible after signing in. |
| 6222-M-C3           |            | Medium       | Product prices will become visible after signing in. |
| 6222-MA-P5-<br>C3   |            | Out of stock | Product prices will become visible after signing in. |
| 6222-M-<br>J20AA-C4 |            | Out of stock | Product prices will become visible after signing in. |
| 6222-M-C4