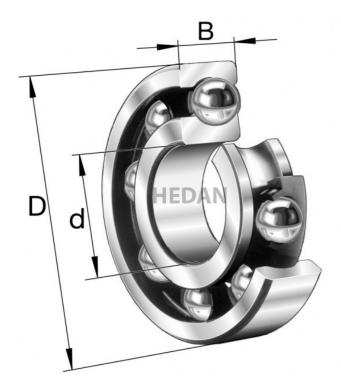

6307-T

## **Variants**

|                                                                                                                                                                                                                                                                                                                                                                                                                                                                                                                                                                                                                                                                                                                                                                                                                                                                                                                                                                                                                                                                                                                                                                                                                                                                                                                                                                                                                                                                                                                                                                                                                                                                                                                                                                                                                                                                                                                                                                                                                                                                                                                               | Index             | Attributes | Availability | Price                                                |
|-------------------------------------------------------------------------------------------------------------------------------------------------------------------------------------------------------------------------------------------------------------------------------------------------------------------------------------------------------------------------------------------------------------------------------------------------------------------------------------------------------------------------------------------------------------------------------------------------------------------------------------------------------------------------------------------------------------------------------------------------------------------------------------------------------------------------------------------------------------------------------------------------------------------------------------------------------------------------------------------------------------------------------------------------------------------------------------------------------------------------------------------------------------------------------------------------------------------------------------------------------------------------------------------------------------------------------------------------------------------------------------------------------------------------------------------------------------------------------------------------------------------------------------------------------------------------------------------------------------------------------------------------------------------------------------------------------------------------------------------------------------------------------------------------------------------------------------------------------------------------------------------------------------------------------------------------------------------------------------------------------------------------------------------------------------------------------------------------------------------------------|-------------------|------------|--------------|------------------------------------------------------|
|                                                                                                                                                                                                                                                                                                                                                                                                                                                                                                                                                                                                                                                                                                                                                                                                                                                                                                                                                                                                                                                                                                                                                                                                                                                                                                                                                                                                                                                                                                                                                                                                                                                                                                                                                                                                                                                                                                                                                                                                                                                                                                                               | 6307-TB           |            | Out of stock | Product prices will become visible after signing in. |
| D of Contract of the contract | 6307-TB-P6-<br>C3 |            | Medium       | Product prices will become visible after signing in. |