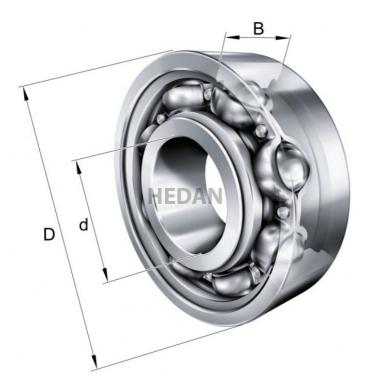

6316-M



## **Variants**

|       | Index               | Attributes | Availability | Price                                                |
|-------|---------------------|------------|--------------|------------------------------------------------------|
|       | 6316-MA-C3          |            | Out of stock | Product prices will become visible after signing in. |
| 0     | 6316-M-<br>J20AA-C4 |            | Low          | Product prices will become visible after signing in. |
| 0     | 6316-M-<br>J20AA-C3 |            | Low          | Product prices will become visible after signing in. |
|       | 6316-M-C3           |            | Out of stock | Product prices will become visible after signing in. |
| HEDAN | 6316-M-C4           |            | Out of stock | Product prices will b