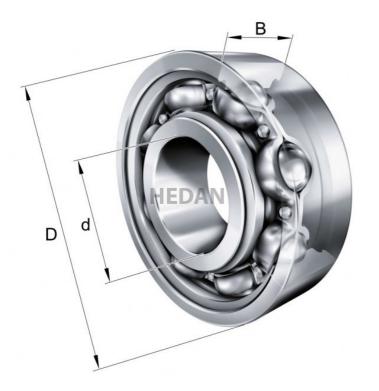

6319-M



## **Variants**

|   | Index               | Attributes | Availability | Price                                                |
|---|---------------------|------------|--------------|------------------------------------------------------|
|   | 6319-M-C4           |            | Low          | Product prices will become visible after signing in. |
|   | 6319-M-C3           |            | Low          | Product prices will become visible after signing in. |
|   | 6319-M              |            | Low          | Product prices will become visible after signing in. |
| 0 | 6319-M-<br>J20AA-C4 |            | Low          | Product prices will become visible after signing in. |
| O | 6319-M-<br>J20AA-C3 |            | Low          | Product prices will become visible after signing