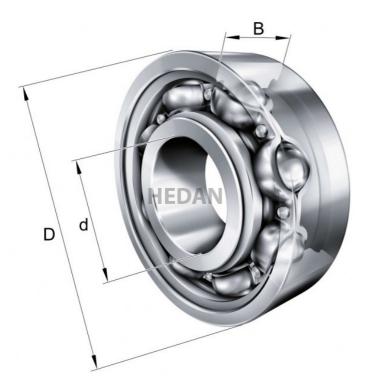

6320-M



## **Variants**

|     | Index               | Attributes | Availability | Price                                                |
|-----|---------------------|------------|--------------|------------------------------------------------------|
|     | 6320-M-P6-C3        |            | Out of stock | Product prices will become visible after signing in. |
|     | 6320-M-<br>J20AA-C3 |            | Low          | Product prices will become visible after signing in. |
| D e | 6320-M              |            | Low          | Product prices will become visible after signing in. |
|     | 6320-MA-C4          |            | Out of stock | Product prices will become visible after signing in. |
|     | 6320-M-C3           |            | Low          | Product prices will become visible