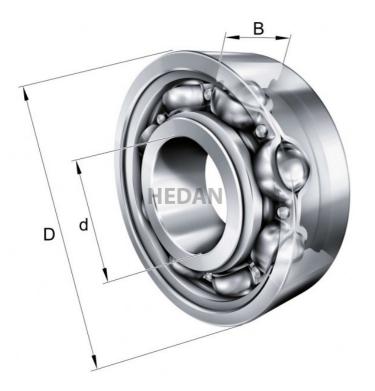

6320-M



## **Variants**

| Index               | Attributes | Availability | Price                                                |
|---------------------|------------|--------------|------------------------------------------------------|
| 6320-MA-C4          |            | Out of stock | Product prices will become visible after signing in. |
| 6320-M-<br>J20AA-C3 |            | Low          | Product prices will become visible after signing in. |
| 6320-M              |            | Low          | Product prices will become visible after signing in. |
| 6320-M-C3           |            | Low          | Product prices will become visible after signing in. |
| 6320-M-P6-C3        |            | Out of stock | Product prices will become visible after signing in. |
| 6320-MA-C3