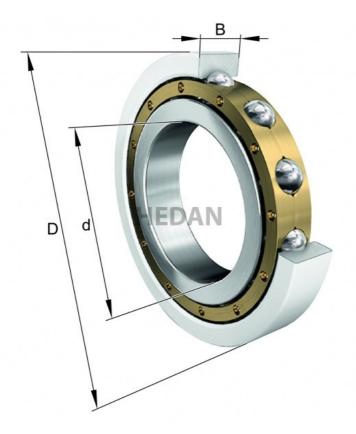

6320-M



## **Variants**

|   | Index               | Attributes | Availability | Price                                                |
|---|---------------------|------------|--------------|------------------------------------------------------|
| O | 6320-M-<br>J20AA-C3 |            | Low          | Product prices will become visible after signing in. |
|   | 6320-M              |            | Low          | Product prices will become visible after signing in. |
|   | 6320-MA-C4          |            | Out of stock | Product prices will become visible after signing in. |
|   | 6320-M-C3           |            | Low          | Product prices will become visible after signing in. |
|   | 6320-M-P6-C3        |            | Out of stock | Product prices will become visible after signing