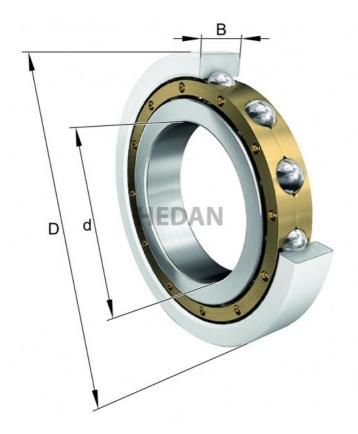

6322-M



## **Variants**

|       | Index               | Attributes | Availability | Price                                                |
|-------|---------------------|------------|--------------|------------------------------------------------------|
| O     | 6322-M-<br>J20AA-C3 |            | Out of stock | Product prices will become visible after signing in. |
| HEDAN | 6322-M-<br>J20AA-C4 |            | Low          | Product prices will become visible after signing in. |
|       | 6322-M-C3           |            | Low          | Product prices will become visible after signing in. |
|       | 6322-M              |            | Out of stock | Product prices will become visible after signing in. |
|       | 6322-MA-C3          |            | Out of stock | Product prices will b