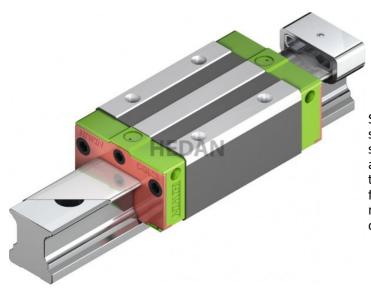

CGL15-

Standard series in O arrangement, available with cover strip as an option. The HIWIN linear guideways of the CG series with four ball tracks are designed for high loads and rigidities. Due to the 45° arrangement of the ball tracks in O arrangement, the CG series can take loads from all directions equally and ensures maximum moment load carrying capacity, particularly in the MX direction.