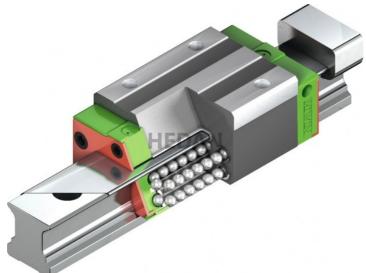

## **CGH25-**

Standard series in O arrangement, available with cover strip as an option. The HIWIN linear guideways of the CG series with four ball tracks are designed for high loads and rigidities. Due to the 45° arrangement of the ball tracks in O arrangement, the CG series can take loads from all directions equally and ensures maximum moment load carrying capacity, particularly in the MX direction.