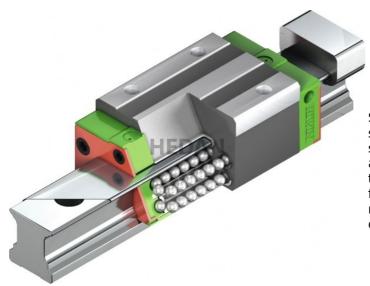

CGH30-

Standard series in O arrangement, available with cover strip as an option. The HIWIN linear guideways of the CG series with four ball tracks are designed for high loads and rigidities. Due to the 45° arrangement of the ball tracks in O arrangement, the CG series can take loads from all directions equally and ensures maximum moment load carrying capacity, particularly in the MX direction.