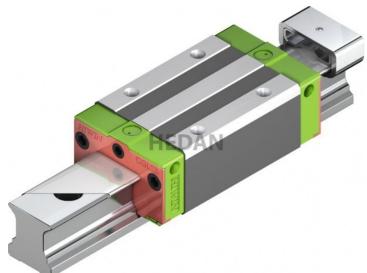

## **CGL25-**

Standard series in O arrangement, available with cover strip as an option. The HIWIN linear guideways of the CG series with four ball tracks are designed for high loads and rigidities. Due to the 45° arrangement of the ball tracks in O arrangement, the CG series can take loads from all directions equally and ensures maximum moment load carrying capacity, particularly in the MX direction.