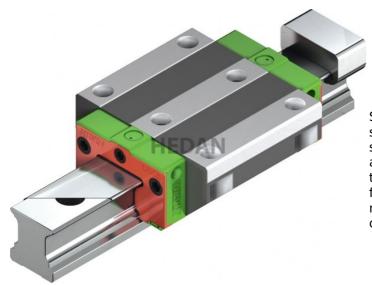

CGW15-

Standard series in O arrangement, available with cover strip as an option. The HIWIN linear guideways of the CG series with four ball tracks are designed for high loads and rigidities. Due to the 45° arrangement of the ball tracks in O arrangement, the CG series can take loads from all directions equally and ensures maximum moment load carrying capacity, particularly in the MX direction.