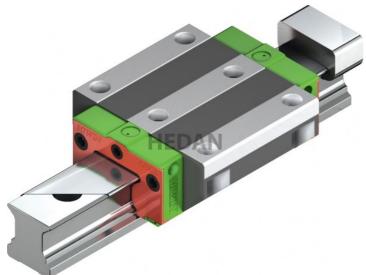

## **CGW20-**

Standard series in O arrangement, available with cover strip as an option. The HIWIN linear guideways of the CG series with four ball tracks are designed for high loads and rigidities. Due to the 45° arrangement of the ball tracks in O arrangement, the CG series can take loads from all directions equally and ensures maximum moment load carrying capacity, particularly in the MX direction.