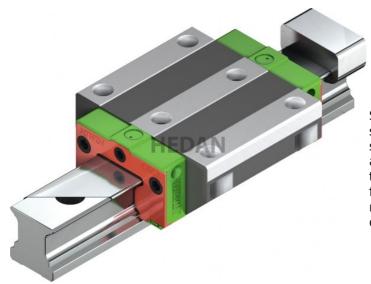

CGW20-

Standard series in O arrangement, available with cover strip as an option. The HIWIN linear guideways of the CG series with four ball tracks are designed for high loads and rigidities. Due to the 45° arrangement of the ball tracks in O arrangement, the CG series can take loads from all directions equally and ensures maximum moment load carrying capacity, particularly in the MX direction.