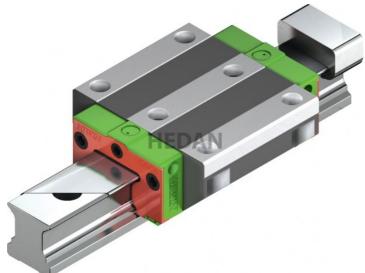

## **CGW25-**

Standard series in O arrangement, available with cover strip as an option. The HIWIN linear guideways of the CG series with four ball tracks are designed for high loads and rigidities. Due to the 45° arrangement of the ball tracks in O arrangement, the CG series can take loads from all directions equally and ensures maximum moment load carrying capacity, particularly in the MX direction.