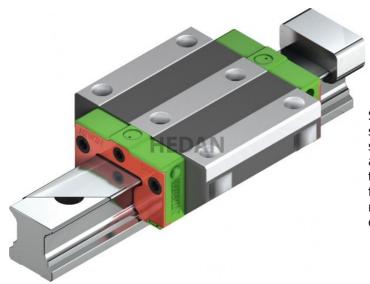

CGW25-

Standard series in O arrangement, available with cover strip as an option. The HIWIN linear guideways of the CG series with four ball tracks are designed for high loads and rigidities. Due to the 45° arrangement of the ball tracks in O arrangement, the CG series can take loads from all directions equally and ensures maximum moment load carrying capacity, particularly in the MX direction.