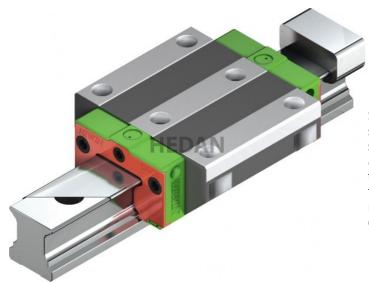

## CGW30-

Standard series in O arrangement, available with cover strip as an option. The HIWIN linear guideways of the CG series with four ball tracks are designed for high loads and rigidities. Due to the 45° arrangement of the ball tracks in O arrangement, the CG series can take loads from all directions equally and ensures maximum moment load carrying capacity, particularly in the MX direction.