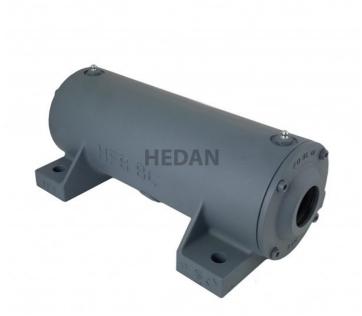

## blk100

The housing includes: two grease control discs, two felt seals - one on each side of the housing and the STF100 compensating spring washer.

The housing with a drilled drain hole in the center of the housing at an angle of 30  $^\circ$  from the bottom, a sealed plastic plug.