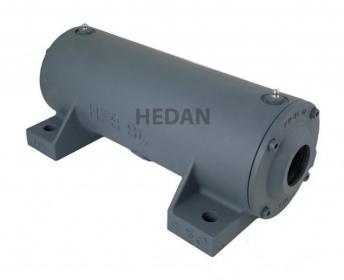

## **BLK110**

The housing includes: two grease control discs, two felt seals - one on each side of the housing and the STF110 compensating spring washer.

The housing with a drilled drain hole in the center of the housing at an angle of 30  $^{\circ}$  from the bottom, a sealed plastic plug.