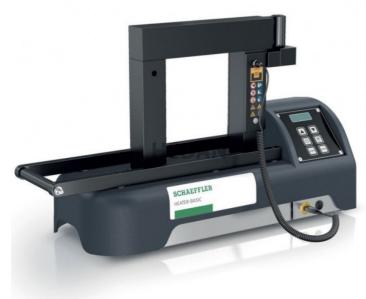

## **HEATER**

Only pallet transport - please mark this option when ordering  $% \left( 1\right) =\left( 1\right) \left( 1\right) +\left( 1\right) \left( 1\right) \left( 1\right) +\left( 1\right) \left( 1\right) \left($ 