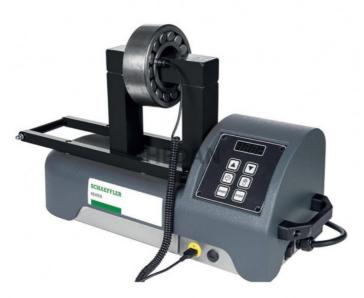

## HEATER

Only pallet transport - please mark this option when ordering

## Variants

| Index                    | Attributes | Availability | Price                                                   |
|--------------------------|------------|--------------|---------------------------------------------------------|
| HEATER50-<br>BASIC-230V  |            | Out of stock | Product prices will become visible after signing in.    |
| HEATER50-<br>SMART-230V  |            | Out of stock | Product prices will become<br>visible after signing in. |
| HEATER200-<br>BASIC-400V |            | Out of stock | Product prices will become visible after signing in.    |
| HEATER200-<br>SMART-400V |            | Out of stock | Product prices will become<br>visible after signing in. |
| HEATER20-<br>BASIC-230V  |            | Out of stock | Product prices will become visible after signing in.    |