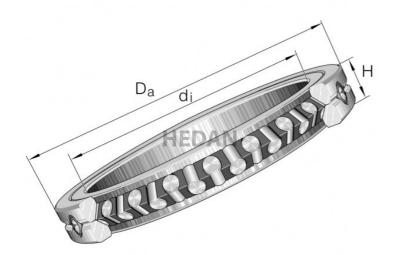

**SX0118** 



## **Variants**

|             | Index            | Attributes | Availability | Price                                                |
|-------------|------------------|------------|--------------|------------------------------------------------------|
| WHITHIN !   | SX011820-A       |            | Out of stock | Product prices will become visible after signing in. |
| * Rathing & | SX011818-A       |            | Out of stock | Product prices will become visible after signing in. |
| Partition ! | SX011860         |            | Out of stock | Product prices will become visible after signing in. |
| TRUTTING !  | SX011880         |            | Out of stock | Product prices will become visible after signing in. |
| WHITE A     | SX011814-A       |            | High