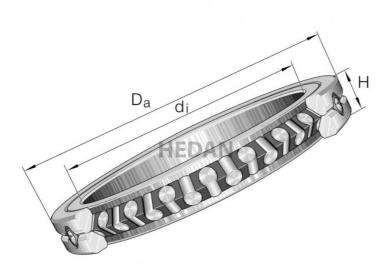

SX0118



## Variants

|               | Index            | Attributes | Availability | Price                                                |
|---------------|------------------|------------|--------------|------------------------------------------------------|
| Running       | SX011868         |            | Out of stock | Product prices will become visible after signing in. |
| a Raturnos 3  | SX011818-A       |            | Out of stock | Product prices will become visible after signing in. |
| Raumos        | SX011860         |            | Out of stock | Product prices will become visible after signing in. |
| Runny         | SX011880         |            | Out of stock | Product prices will become visible after signing in. |
| Raturnos      | SX011814-A       |            | High