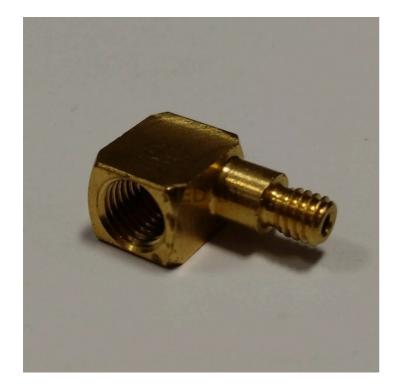

20-000

## **Variants**

| Index                            | Attributes | Availability | Price                                                      |
|----------------------------------|------------|--------------|------------------------------------------------------------|
| 20-000019 (LF-64)                |            | High         | Product prices will<br>become visible after<br>signing in. |
| 20-000303<br>(M6X0,75PX5LX90DEG) |            | High         | Product prices will<br>become visible after<br>signing in. |
| 20-000272                        |            | High         | Product prices will<br>become visible after<br>signing in. |
| <br>20-000358                    |            | Medium       | Product prices will<br>become visible after<br>signing in. |
| 20-000274