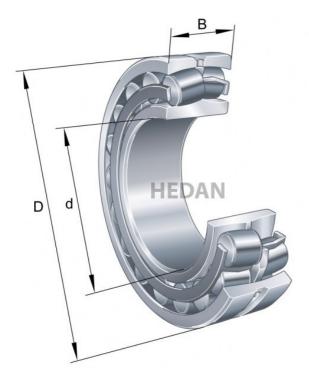

22320

## **Variants**

|     | Index                   | Attributes | Availability | Price                                                |
|-----|-------------------------|------------|--------------|------------------------------------------------------|
|     | 22320-E1-XL-<br>T41D    |            | Out of stock | Product prices will become visible after signing in. |
| D d | 22320-E1A-<br>XL-K-M    |            | Out of stock | Product prices will become visible after signing in. |
| D d | 22320-E1A-<br>XL-K-M-C3 |            | Out of stock | Product prices will become visible after signing in. |
|     | 22320-E1-XL-<br>K-T41A  |            | Low          | Product prices will become visible after signing in. |
|     |                         |            |              |                                                      |
|     |                         |            |              |                                                      |

|     | 22320-E1-XL-<br>T41A  | Low          | Product prices will become visible after signing in. |
|-----|-----------------------|--------------|------------------------------------------------------|
|     | 22320-E1-XL-<br>K     | Low          | Product prices will become visible after signing in. |
| D d | 22320-E1A-<br>XL-M-C3 | Low          | Product prices will become visible after signing in. |
|     | 22320-E1-XL-<br>C3    | Out of stock | Product prices will become visible after signing in. |
| Dd  | 22320-E1A-<br>XL-M    | Out of stock | Product prices will become visible after signing in. |
|     | 22320-E1-XL-<br>K-C3  | Out of stock | Product prices will become visible after signing in. |
|     | 22320-E1-XL           | Low          | Product prices will become visible after signing in. |