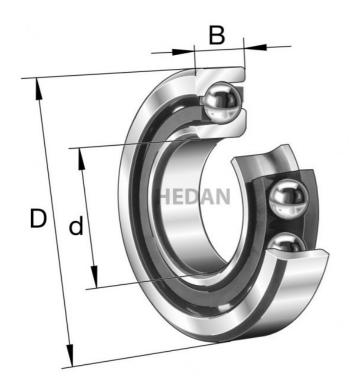

7205-B

## Variants

|       | Index                   | Attributes | Availability | Price                                                |
|-------|-------------------------|------------|--------------|------------------------------------------------------|
|       | 7205-B-XL-<br>TVP-P5-UO |            | Low          | Product prices will become visible after signing in. |
|       | 7205-B-XL-MP            |            | Low          | Product prices will become visible after signing in. |
| D d B | 7205-B-XL-<br>TVP-UA    |            | Out of stock | Product prices will become visible after signing in. |
|       | 7205-B-XL-<br>2RS-TVP   |            | Low          | Product prices will become visible after signing in. |
|       | 7205-B-XL-JP            |            | Low          | Product prices will become visible after signing in. |
|       | 7205-B-XL-<br>TVP       |            | Out of stock | Product prices will become visible after signing in. |
|       | 7205-B-XL-<br>TVP-P5-UL |            | Low          | Product prices will become visible after signing in. |
|       | 7205-B-XL-<br>TVP-UO    |            | Out of stock | Product prices will become visible after signing in. |