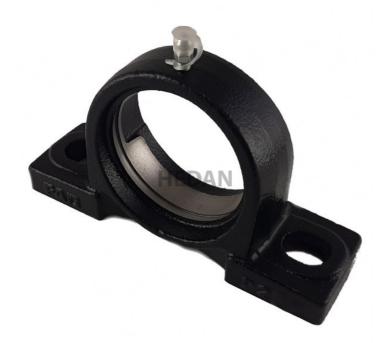

**GEHP21** 



## **Variants**

|    | Index      | Attributes | Availability | Price                                                |
|----|------------|------------|--------------|------------------------------------------------------|
| Q  | GEHP214-GG |            | Out of stock | Product prices will become visible after signing in. |
| Q  | GEHP210-GG |            | Out of stock | Product prices will become visible after signing in. |
| Q  | GEHP218-GG |            | Low          | Product prices will become visible after signing in. |
| Q  | GEHP213-GG |            | Out of stock | Product prices will become visible after signing in. |
| Q  | GEHP212-GG |            | Out of stock | Product prices will become visible after signing in. |
| Q. | GEHP211-GG |            | Medium