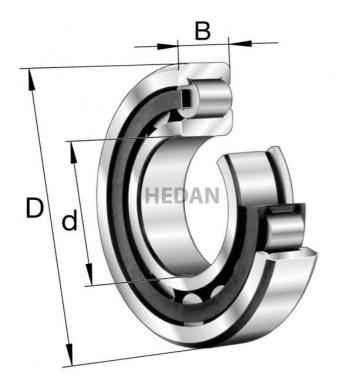

NJ2224

## **Variants**

|       | Index                   | Attributes | Availability | Price                                                |
|-------|-------------------------|------------|--------------|------------------------------------------------------|
| D d   | NJ2224-E-XL-<br>M1-C4   |            | Medium       | Product prices will become visible after signing in. |
| D d G | NJ2224-E-XL-<br>M1      |            | Out of stock | Product prices will become visible after signing in. |
| D d B | NJ2224-E-XL-<br>TVP2-C3 |            | Out of stock | Product prices will become visible after signing in. |
| D d B | NJ2224-E-XL-<br>TVP2    |            | Low          | Product prices will become visible after signing in. |
| D d   | NJ2224-E-XL-<br>M1-C3   |            | High         | Product prices will become visible after signing in. |