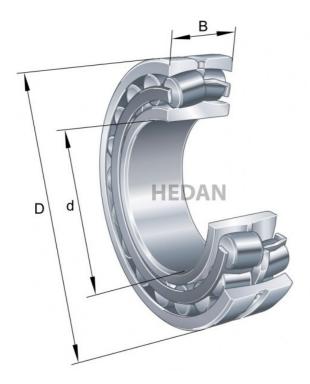

22220

## Variants

|       | Index                | Attributes | Availability | Price                                                |
|-------|----------------------|------------|--------------|------------------------------------------------------|
|       | 22220-E1-XL-<br>C4   |            | Out of stock | Product prices will become visible after signing in. |
|       | 22220-E1-XL          |            | Out of stock | Product prices will become visible after signing in. |
| D a   | 22220-E1A-<br>XL-K-M |            | Low          | Product prices will become visible after signing in. |
| D a b | 22220-E1A-<br>XL-M   |            | Out of stock | Product prices will become visible after signing in. |
|       |                      |            |              |                                                      |