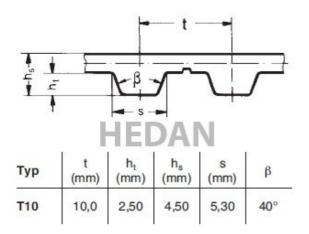

30-T10

## **Variants**

|                                | Index       | Attributes | Availability | Price                                                |
|--------------------------------|-------------|------------|--------------|------------------------------------------------------|
| TO 1. 0.00 0.00 0.00 0.00 0.00 | 30-T10/840  |            | Out of stock | Product prices will become visible after signing in. |
| HEDAN                          | 30-T10/1080 |            | Out of stock | Product prices will become visible after signing in. |
| HEDAN                          | 30-T10/1010 |            | Low          | Product prices will become visible after signing in. |
|                                | 30-T10/810  |            | Out of stock | Product prices will become visible a