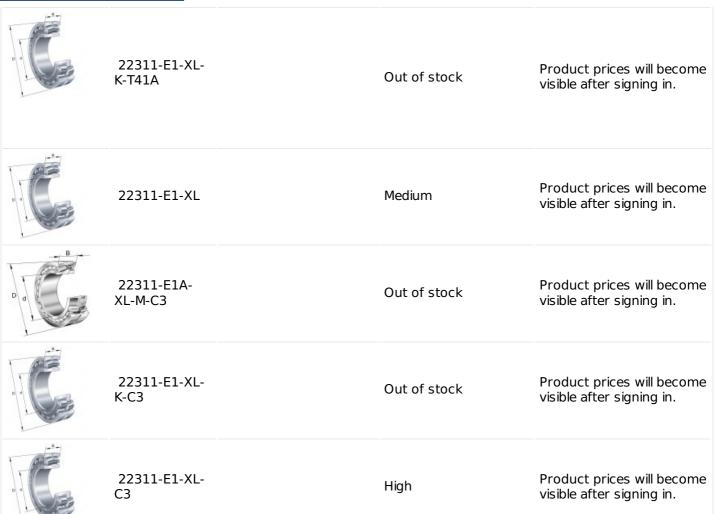

## **Variants**

|     | Index                | Attributes | Availability | Price                                                |
|-----|----------------------|------------|--------------|------------------------------------------------------|
| D d | 22311-E1-XL-<br>K-C4 |            | Out of stock | Product prices will become visible after signing in. |
| D d | 22311-E1A-<br>XL-M   |            | Out of stock | Product prices will become visible after signing in. |
|     | 22311-E1-XL-<br>T41A |            | Out of stock | Product prices will become visible after signing in. |
|     | 22311-E1-XL-<br>K    |            | Medium       | Product prices will become visible after signing in. |
|     |                      |            |              |                                                      |
|     |                      |            |              |                                                      |