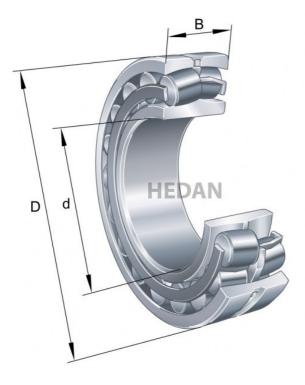

## 22311

## **Variants**

|     | Index                | Attributes | Availability | Price                                                |
|-----|----------------------|------------|--------------|------------------------------------------------------|
| D d | 22311-E1-XL-<br>K-C4 |            | Out of stock | Product prices will become visible after signing in. |
| D d | 22311-E1A-<br>XL-M   |            | Out of stock | Product prices will become visible after signing in. |
|     | 22311-E1-XL-<br>T41A |            | Out of stock | Product prices will become visible after signing in. |
|     | 22311-E1-XL-<br>K    |            | Medium       | Product prices will become visible after signing in. |
|     |                      |            |              |